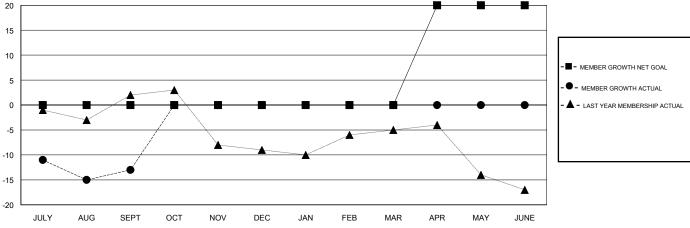

## **LOCATION LOUISIANA**

**GMT CA** 

| Clubs                 |               |           |               | Members               |                           |                         |                                              |
|-----------------------|---------------|-----------|---------------|-----------------------|---------------------------|-------------------------|----------------------------------------------|
| RESULTS FOR 2017-2018 |               |           |               | RESULTS FOR 2017-2018 |                           |                         |                                              |
| QUARTER               | NEW CLUB GOAL | NEW CLUBS | DROPPED CLUBS | QUARTER               | MEMBER GROWTH NET<br>GOAL | MEMBER GROWTH<br>ACTUAL | DROPPED MEMBERS ACTUAL (including transfers) |
| JULY/AUG/SEPT         | 0             | 0         | 0             | JULY/AUG/SEPT         | 0                         | 14                      | 27                                           |
| OCT/NOV/DEC           | 0             | 0         | 0             | OCT/NOV/DEC           | 0                         | 0                       | 0                                            |
| JAN/FEB/MAR           | 0             | 0         | 0             | JAN/FEB/MAR           | 0                         | 0                       | 0                                            |
| APR/MAY/JUNE          | 1             | 0         | 0             | APR/MAY/JUNE          | 20                        | 0                       | 0                                            |

| -■- MEMBER GROWTH NET GOAL        |  |
|-----------------------------------|--|
| - ● - MEMBER GROWTH ACTUAL        |  |
| - ▲ - LAST YEAR MEMBERSHIP ACTUAL |  |
|                                   |  |
|                                   |  |
|                                   |  |